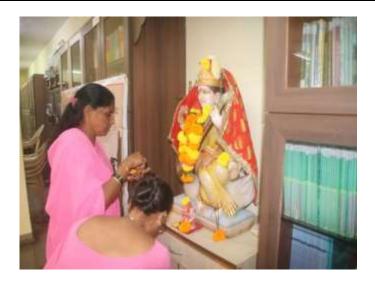

# **Library and information Centre**

Date: 04/10/2019

#### **NOTICE**

All staff members are invited for the "Saraswati Puja" to be held on 5<sup>th</sup> October, 2019 at 12.00 noon in the college library. All the staff members are requested to be present for "Aarti and Prasad".

# Saraswati Devi Puja Report

On the auspicious day of 'Saraswati Puja', Library and Information Centre of Chandrabhan Sharma College organized 'Saraswati Puja' in library, the students and faculty members came together to seek the blessings of the goddess of knowledge, music, art and culture. The event was celebrated with a lot of devotion and dedication by worshiping Goddess Saraswati, who is the fountainhead of all learning and art forms. Students worshiped Maa Saraswati to seek wisdom, artistic and technical skills, academic excellence and a good heart. The ritual was graced with the presence of all the students, staff and faculty.