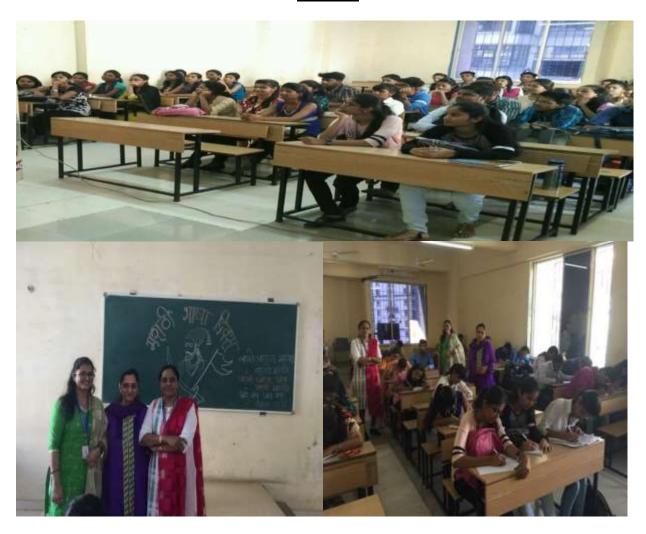

Accredited by NAAC 'B+'

Notice

मराठी वाड्मय मंडळातर्फे 'ऑनलाइन प्रश्नमंजुषा स्पर्धा'

दिनांकः १३ जानेवारी २०२२

दिनांक १४ जानेवारी २०२२ रोजी मराठी वाड्मय मंडळातर्फ 'ऑनलाइन प्रश्नमंजुषा स्पर्धा' हा कार्यक्रम आयोजित करण्यात आलेला आहे. तरी आपण या कार्यक्रमाला उपस्थित राहून कार्यक्रमाची शोभा वाढवावी, अशी आम्ही मराठी वाड्मय मंडळातर्फ आपणास विनंती करत आहोत.

दिनांक १४ जानेवारी, २०२२ रोजी आपल्या महाविद्यालयाच्या प्रभावी आणि सदैव उत्साही मराठी वांड्मय मंडळातर्फे मकर संक्रांती विशेस ऑनलाइनप्रश्नमंजुषास्पर्धा आयोजित करण्यात आली ह्या प्रश्नमंजुषेतीलप्रश्न मकर संक्रांती विषयी आधारीत होते .

मकरसंक्रांतीचा हया कार्यक्रमात सर्व क्षेत्रातील विद्यार्थ्यांनीसहभाग घेतला.याशिवाय येथे विशेष नमूद करावेसे वाटते की अनेक अमराठी स्पर्धकांनी भाग घेतला. हि खूप कौतुकास्पद गोष्ट आहे .

मंडळाच्या संचालिका सौ. स्मिता जुन्नरकर हयांनी मकरसंक्रांतीचे महत्व उत्तम प्रकारे समजावून सांगितले .नंतर उपस्थित सर्व शिक्षकवर्ग आणि साहयक कर्मचारी सर्वांना तीळगुळ आणि अल्पोपहाराचा आस्वाद घेतला .

महाविदयालयाच्या प्राचार्या सौ. प्रतिमा सिंग यांनी मराठी वांड्मय मंडळाचे कौतुक केले आणि ह्या पुढे देखील मंडळातर्फ अशाच प्रकारे आणखी पारंपरिक कार्यक्रम साजरे केले जावेत अशी आशा व्यक्त केली . शेवटी मंडळाच्या संचालिका सौ. स्मिता जुन्नरकर ह्यांनी उपस्थित सर्वाचे आभार मानले आणि कार्यक्रमाची सांगता केली .