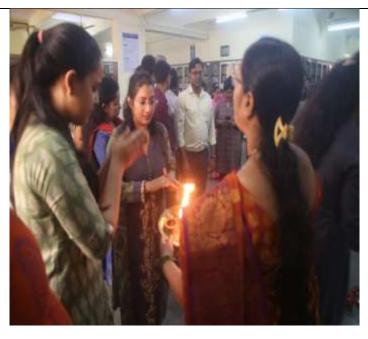

# Saraswati Devi Puja Report

On the auspicious day of 'Saraswati Puja', Library and Information Centre of Chandrabhan Sharma College organized 'Saraswati Puja' in library, the students and faculty members came together to seek the blessings of the goddess of knowledge, music, art and culture. The event was celebrated with a lot of devotion and dedication by worshiping Goddess Saraswati, who is the fountainhead of all learning and art forms. Students worshiped Maa Saraswati to seek wisdom, artistic and technical skills, academic excellence and a good heart. The ritual was graced with the presence of all the students, staff and faculty.