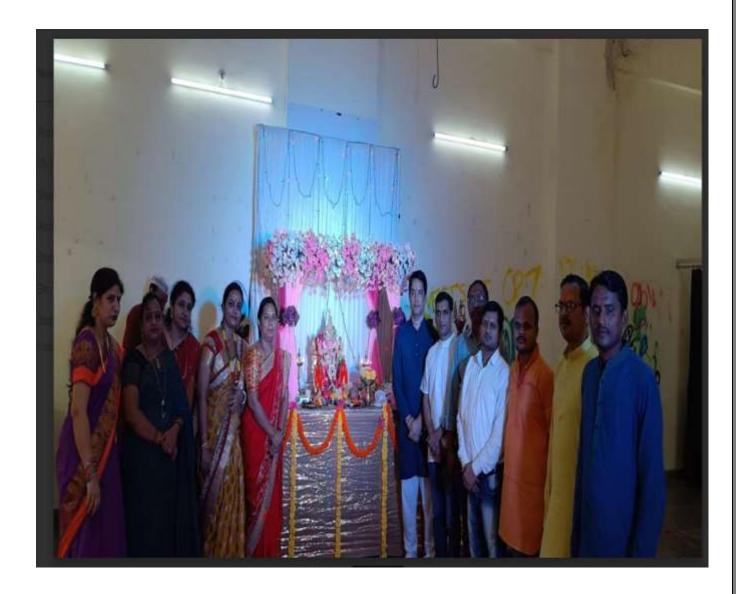

# **Library and information Centre**

Date: 04/10/2019

#### **NOTICE**

All staff members are invited for the "Saraswati Puja" to be held on 5<sup>th</sup> October, 2019 at 12.00 noon in the college library. All the staff members are requested to be present for "Aarti and Prasad".

# Saraswati Devi Puja Report

On the auspicious day of 'Saraswati Puja', Library and Information Centre of Chandrabhan Sharma College organized 'Saraswati Puja' in library, the students and faculty members came together to seek the blessings of the goddess of knowledge, music, art and culture. The event was celebrated with a lot of devotion and dedication by worshiping Goddess Saraswati, who is the fountainhead of all learning and art forms. Students worshiped Maa Saraswati to seek wisdom, artistic and technical skills, academic excellence and a good heart. The ritual was graced with the presence of all the students, staff and faculty.