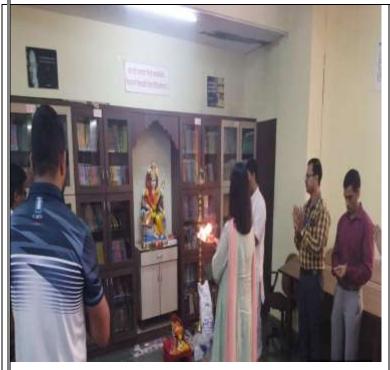

#### **NOTICE**

All staff members are invited for the "Saraswati Puja" to be held on 5<sup>th</sup> October, 2019 at 12.00 noon in the college library. All the staff members are requested to be present for "Aarti and Prasad".

# Saraswati Devi Puja Report

On the auspicious day of 'Saraswati Puja', Library and Information Centre of Chandrabhan Sharma College organized 'Saraswati Puja' in library, the students and faculty members came together to seek the blessings of the goddess of knowledge, music, art and culture. The event was celebrated with a lot of devotion and dedication by worshiping Goddess Saraswati, who is the fountainhead of all learning and art forms. Students worshiped Maa Saraswati to seek wisdom, artistic and technical skills, academic excellence and a good heart. The ritual was graced with the presence of all the students, staff and faculty.