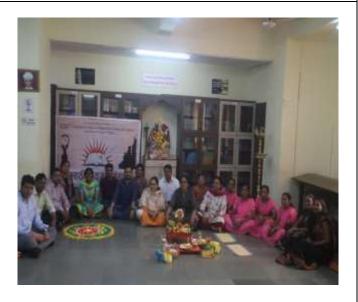

#### **NOTICE**

All staff members are invited for the "Saraswati Puja" to be held on 5<sup>th</sup> October, 2019 at 12.00 noon in the college library. All the staff members are requested to be present for "Aarti and Prasad".

# Saraswati Devi Puja Report

On the auspicious day of 'Saraswati Puja', Library and Information Centre of Chandrabhan Sharma College organized 'Saraswati Puja' in library, the students and faculty members came together to seek the blessings of the goddess of knowledge, music, art and culture. The event was celebrated with a lot of devotion and dedication by worshiping Goddess Saraswati, who is the fountainhead of all learning and art forms. Students worshiped Maa Saraswati to seek wisdom, artistic and technical skills, academic excellence and a good heart. The ritual was graced with the presence of all the students, staff and faculty.