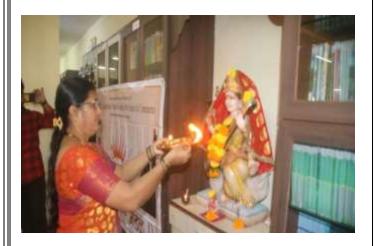

# Saraswati Devi Puja Report

On the auspicious day of 'Saraswati Puja', Library and Information Centre of Chandrabhan Sharma College organized 'Saraswati Puja' in library, the students and faculty members came together to seek the blessings of the goddess of knowledge, music, art and culture. The event was celebrated with a lot of devotion and dedication by worshiping Goddess Saraswati, who is the fountainhead of all learning and art forms. Students worshiped Maa Saraswati to seek wisdom, artistic and technical skills, academic excellence and a good heart. The ritual was graced with the presence of all the students, staff and faculty.