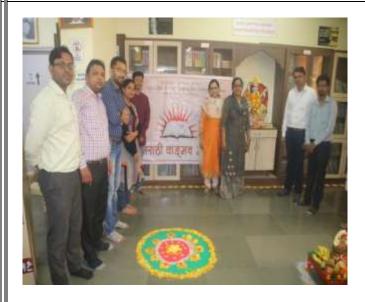

#### **NOTICE**

All staff members are invited for the "Saraswati Puja" to be held on 5<sup>th</sup> October, 2019 at 12.00 noon in the college library. All the staff members are requested to be present for "Aarti and Prasad".

# Saraswati Devi Puja Report

On the auspicious day of 'Saraswati Puja', Library and Information Centre of Chandrabhan Sharma College organized 'Saraswati Puja' in library, the students and faculty members came together to seek the blessings of the goddess of knowledge, music, art and culture. The event was celebrated with a lot of devotion and dedication by worshiping Goddess Saraswati, who is the fountainhead of all learning and art forms. Students worshiped Maa Saraswati to seek wisdom, artistic and technical skills, academic excellence and a good heart. The ritual was graced with the presence of all the students, staff and faculty.