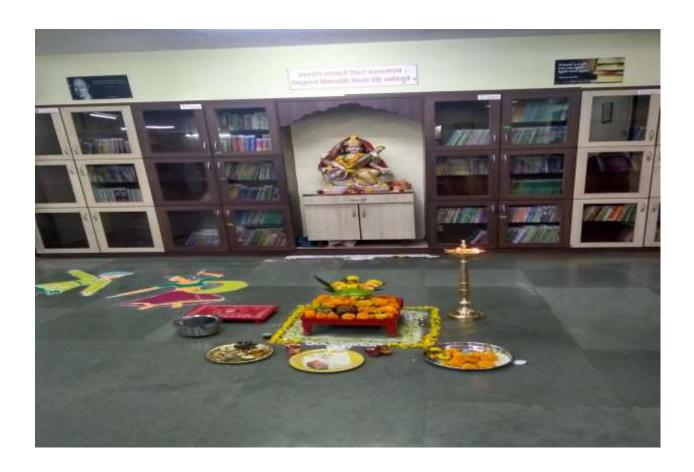

#### **NOTICE**

All staff members are invited for the "Saraswati Puja" to be held on 5<sup>th</sup> October, 2019 at 12.00 noon in the college library. All the staff members are requested to be present for "Aarti and Prasad".

# Saraswati Devi Puja Report

On the auspicious day of 'Saraswati Puja', Library and Information Centre of Chandrabhan Sharma College organized 'Saraswati Puja' in library, the students and faculty members came together to seek the blessings of the goddess of knowledge, music, art and culture. The event was celebrated with a lot of devotion and dedication by worshiping Goddess Saraswati, who is the fountainhead of all learning and art forms. Students worshiped Maa Saraswati to seek wisdom, artistic and technical skills, academic excellence and a good heart. The ritual was graced with the presence of all the students, staff and faculty.