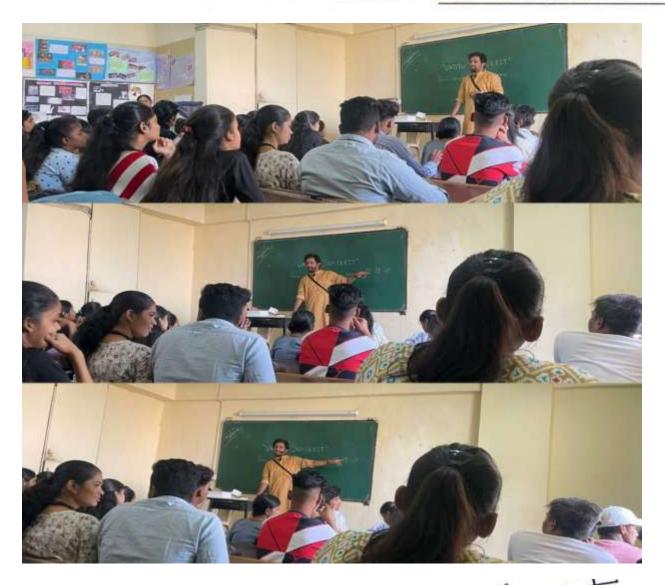

#### (Report)

१२ जुलै २०१९ रोजी आषाढी एकादशी कार्यक्रमाचे आयोजन करण्यात आले. सकाळी १० वाजता सर्व विद्यार्थी वर्ग क्रमांक ६०१ मध्ये जमले. एकूण २७ विद्यार्थी या कार्यक्रमात सहभागी झाले होते. या कार्यक्रमांचे आयोजन विद्यार्थ्यांनी केले होते. आषाढी एकादशी हा हिंदू धर्मातील एक महत्त्वाचा सण आहे जो महाराष्ट्रातील लोक उत्साहाने साजरा करतात. विठ्ठल भक्ती ही संपूर्ण भारतीय सामाजिक व धार्मिक विविधतेतील समानता म्हणून ओळखले जाते. या उत्सवाच्या दिवशी विद्यार्थ्यांना बंध जोडण्याची उत्तम संधी मिळाली. या कार्यक्रमाचे सूत्रसंचालन कु. स्नेहा दवंडे हिने केले. कार्यक्रमाची सुरुवात विठ्ठलाच्या प्रतिमेच्या पूजेने आणि आरतीने झाली. त्यानंतर मुलींनी लेझीम वाजवले. कु. हर्ष वाघमारे आणि कु. चैताली तांबे यांनी आषाढी एकादशीचे महत्व सांगितले. पंढरपूरला जाणाऱ्या वारकरी बांधवांचे विठ्ठल प्रेम स्पष्ट केले. त्यानंतर विद्यार्थ्यांना व प्राध्यापकांना अल्पोपहार देण्यात आला. कु. वैदेही राणे हिने आभारप्रदर्शन केले व कार्यक्रमाची सांगता केली.