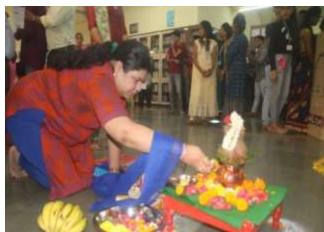

# Saraswati Devi Puja Report

On the auspicious day of 'Saraswati Puja', Library and Information Centre of Chandrabhan Sharma College organized 'Saraswati Puja' in library, the students and faculty members came together to seek the blessings of the goddess of knowledge, music, art and culture. The event was celebrated with a lot of devotion and dedication by worshiping Goddess Saraswati, who is the fountainhead of all learning and art forms. Students worshiped Maa Saraswati to seek wisdom, artistic and technical skills, academic excellence and a good heart. The ritual was graced with the presence of all the students, staff and faculty.