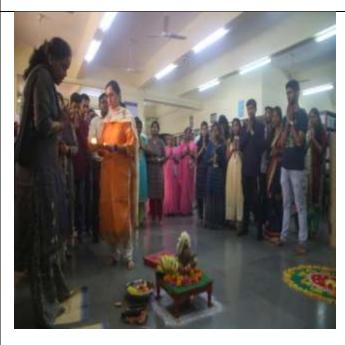

# **Library and information Centre**

Date: 04/10/2019

#### **NOTICE**

All staff members are invited for the "Saraswati Puja" to be held on 5<sup>th</sup> October, 2019 at 12.00 noon in the college library. All the staff members are requested to be present for "Aarti and Prasad".

# Saraswati Devi Puja Report

On the auspicious day of 'Saraswati Puja', Library and Information Centre of Chandrabhan Sharma College organized 'Saraswati Puja' in library, the students and faculty members came together to seek the blessings of the goddess of knowledge, music, art and culture. The event was celebrated with a lot of devotion and dedication by worshiping Goddess Saraswati, who is the fountainhead of all learning and art forms. Students worshiped Maa Saraswati to seek wisdom, artistic and technical skills, academic excellence and a good heart. The ritual was graced with the presence of all the students, staff and faculty.