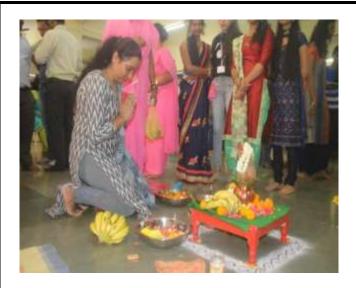

# **Library and information Centre**

Date: 04/10/2019

#### **NOTICE**

All staff members are invited for the "Saraswati Puja" to be held on 5<sup>th</sup> October, 2019 at 12.00 noon in the college library. All the staff members are requested to be present for "Aarti and Prasad".

# Saraswati Devi Puja Report

On the auspicious day of 'Saraswati Puja', Library and Information Centre of Chandrabhan Sharma College organized 'Saraswati Puja' in library, the students and faculty members came together to seek the blessings of the goddess of knowledge, music, art and culture. The event was celebrated with a lot of devotion and dedication by worshiping Goddess Saraswati, who is the fountainhead of all learning and art forms. Students worshiped Maa Saraswati to seek wisdom, artistic and technical skills, academic excellence and a good heart. The ritual was graced with the presence of all the students, staff and faculty.