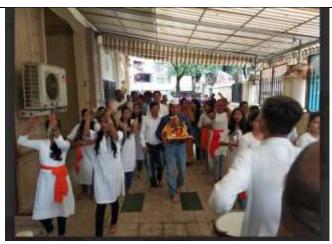

#### (Report)

१२ जुलै २०१९ रोजी आषाढी एकादशी कार्यक्रमाचे आयोजन करण्यात आले. सकाळी १० वाजता सर्व विद्यार्थी वर्ग क्रमांक ६०१ मध्ये जमले. एकूण २७ विद्यार्थी या कार्यक्रमात सहभागी झाले होते. या कार्यक्रमांचे आयोजन विद्यार्थ्यांनी केले होते. आषाढी एकादशी हा हिंदू धर्मातील एक महत्त्वाचा सण आहे जो महाराष्ट्रातील लोक उत्साहाने साजरा करतात. विठ्ठल भक्ती ही संपूर्ण भारतीय सामाजिक व धार्मिक विविधतेतील समानता म्हणून ओळखले जाते. या उत्सवाच्या दिवशी विद्यार्थ्यांना बंध जोडण्याची उत्तम संधी मिळाली. या कार्यक्रमाचे सूत्रसंचालन कु. स्नेहा दवंडे हिने केले. कार्यक्रमाची सुरुवात विठ्ठलाच्या प्रतिमेच्या पूजेने आणि आरतीने झाली. त्यानंतर मुलींनी लेझीम वाजवले. कु. हर्ष वाघमारे आणि कु. चैताली तांबे यांनी आषाढी एकादशीचे महत्व सांगितले. पंढरपूरला जाणाऱ्या वारकरी बांधवांचे विठ्ठल प्रेम स्पष्ट केले. त्यानंतर विद्यार्थ्यांना व प्राध्यापकांना अल्पोपहार देण्यात आला. कु. वैदेही राणे हिने आभारप्रदर्शन केले व कार्यक्रमाची सांगता केली.