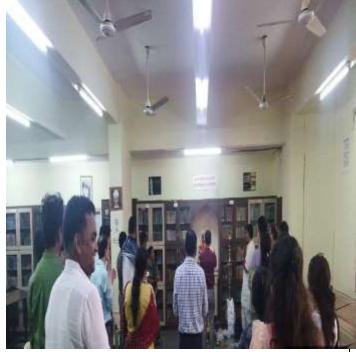

# Saraswati Devi Puja Report

On the auspicious day of 'Saraswati Puja', Library and Information Centre of Chandrabhan Sharma College organized 'Saraswati Puja' in library, the students and faculty members came together to seek the blessings of the goddess of knowledge, music, art and culture. The event was celebrated with a lot of devotion and dedication by worshiping Goddess Saraswati, who is the fountainhead of all learning and art forms. Students worshiped Maa Saraswati to seek wisdom, artistic and technical skills, academic excellence and a good heart. The ritual was graced with the presence of all the students, staff and faculty.