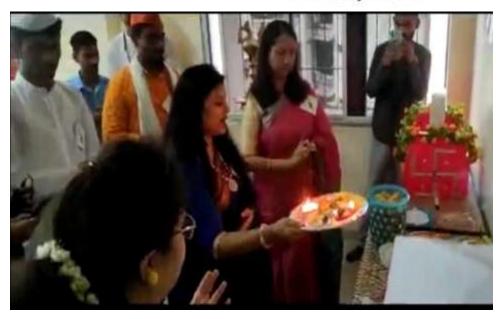

# Saraswati Devi Puja Report

On the auspicious day of 'Saraswati Puja', Library and Information Centre of Chandrabhan Sharma College organized 'Saraswati Puja' in library, the students and faculty members came together to seek the blessings of the goddess of knowledge, music, art and culture. The event was celebrated with a lot of devotion and dedication by worshiping Goddess Saraswati, who is the fountainhead of all learning and art forms. Students worshiped Maa Saraswati to seek wisdom, artistic and technical skills, academic excellence and a good heart. The ritual was graced with the presence of all the students, staff and faculty.