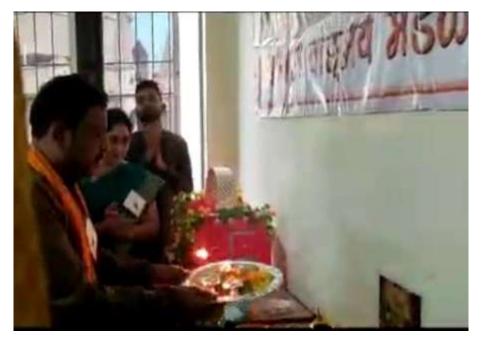

# Saraswati Devi Puja Report

On the auspicious day of 'Saraswati Puja', Library and Information Centre of Chandrabhan Sharma College organized 'Saraswati Puja' in library, the students and faculty members came together to seek the blessings of the goddess of knowledge, music, art and culture. The event was celebrated with a lot of devotion and dedication by worshiping Goddess Saraswati, who is the fountainhead of all learning and art forms. Students worshiped Maa Saraswati to seek wisdom, artistic and technical skills, academic excellence and a good heart. The ritual was graced with the presence of all the students, staff and faculty.