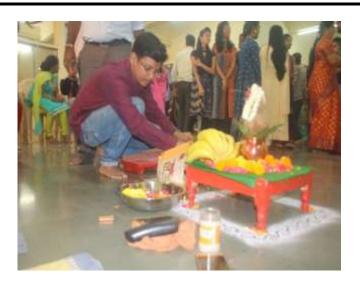

# **Library and information Centre**

Date: 04/10/2019

#### **NOTICE**

All staff members are invited for the "Saraswati Puja" to be held on 5<sup>th</sup> October, 2019 at 12.00 noon in the college library. All the staff members are requested to be present for "Aarti and Prasad".

#### Chandrabhan Sharma College

of Arts, Science & Commerce (Affiliated to The University of Mumbai) Accredited by NAAC 'B+'

Date: 09/10/2019

# Saraswati Devi Puja Report

On the auspicious day of 'Saraswati Puja', Library and Information Centre of Chandrabhan Sharma College organized 'Saraswati Puja' in library, the students and faculty members came together to seek the blessings of the goddess of knowledge, music, art and culture. The event was celebrated with a lot of devotion and dedication by worshiping Goddess Saraswati, who is the fountainhead of all learning and art forms. Students worshiped Maa Saraswati to seek wisdom, artistic and technical skills, academic excellence and a good heart. The ritual was graced with the presence of all the students, staff and faculty.