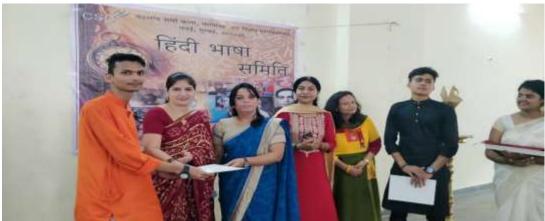

Accredited by NAAC 'B+'

Notice

मराठी वाड्मय मंडळातर्फे 'ऑनलाइन प्रश्नमंजुषा स्पर्धा'

दिनांकः १३ जानेवारी २०२२

दिनांक १४ जानेवारी २०२२ रोजी मराठी वाड्मय मंडळातर्फ 'ऑनलाइन प्रश्नमंजुषा स्पर्धा' हा कार्यक्रम आयोजित करण्यात आलेला आहे. तरी आपण या कार्यक्रमाला उपस्थित राहून कार्यक्रमाची शोभा वाढवावी, अशी आम्ही मराठी वाड्मय मंडळातर्फ आपणास विनंती करत आहोत.

दिनांक १४ जानेवारी, २०२२ रोजी आपल्या महाविद्यालयाच्या प्रभावी आणि सदैव उत्साही मराठी वांड्मय मंडळातर्फे मकर संक्रांती विशेस ऑनलाइनप्रश्नमंजुषास्पर्धा आयोजित करण्यात आली ह्या प्रश्नमंजुषेतीलप्रश्न मकर संक्रांती विषयी आधारीत होते .

मकरसंक्रांतीचा हया कार्यक्रमात सर्व क्षेत्रातील विद्यार्थ्यांनीसहभाग घेतला.याशिवाय येथे विशेष नमूद करावेसे वाटते की अनेक अमराठी स्पर्धकांनी भाग घेतला. हि खूप कौतुकास्पद गोष्ट आहे .

मंडळाच्या संचालिका सौ. स्मिता जुन्नरकर हयांनी मकरसंक्रांतीचे महत्व उत्तम प्रकारे समजावून सांगितले .नंतर उपस्थित सर्व शिक्षकवर्ग आणि साहयक कर्मचारी सर्वांना तीळगुळ आणि अल्पोपहाराचा आस्वाद घेतला .

महाविदयालयाच्या प्राचार्या सौ. प्रतिमा सिंग यांनी मराठी वांड्मय मंडळाचे कौतुक केले आणि ह्या पुढे देखील मंडळातर्फ अशाच प्रकारे आणखी पारंपरिक कार्यक्रम साजरे केले जावेत अशी आशा व्यक्त केली . शेवटी मंडळाच्या संचालिका सौ. स्मिता जुन्नरकर ह्यांनी उपस्थित सर्वाचे आभार मानले आणि कार्यक्रमाची सांगता केली .