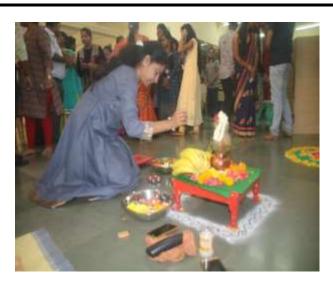

# **Library and information Centre**

Date: 04/10/2019

#### **NOTICE**

All staff members are invited for the "Saraswati Puja" to be held on 5<sup>th</sup> October, 2019 at 12.00 noon in the college library. All the staff members are requested to be present for "Aarti and Prasad".

#### Chandrabhan Sharma College

of Arts, Science & Commerce (Affiliated to The University of Mumbai) Accredited by NAAC 'B+'

Date: 09/10/2019

# Saraswati Devi Puja Report

On the auspicious day of 'Saraswati Puja', Library and Information Centre of Chandrabhan Sharma College organized 'Saraswati Puja' in library, the students and faculty members came together to seek the blessings of the goddess of knowledge, music, art and culture. The event was celebrated with a lot of devotion and dedication by worshiping Goddess Saraswati, who is the fountainhead of all learning and art forms. Students worshiped Maa Saraswati to seek wisdom, artistic and technical skills, academic excellence and a good heart. The ritual was graced with the presence of all the students, staff and faculty.