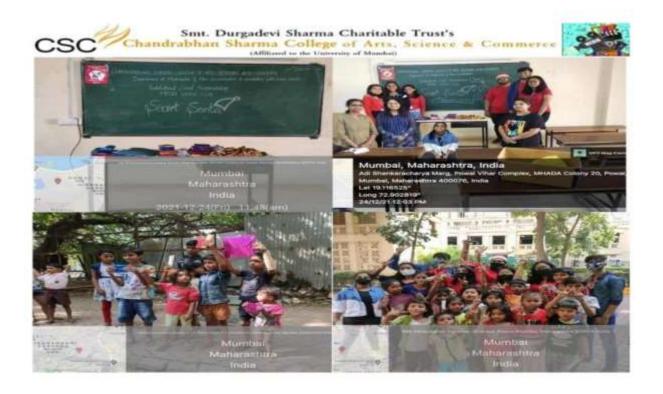

#### Department of Multimedia and Mass Communication

Date: 26th December, 2021.

Media World Club of Chandrabhan Sharma College had organised Institutional Social Responsibility Activity "Secret Santa" activity on 24th of December, 2021. The activity started at 11: 00 a.m. and ended on 01:00 a.m. under the supervision of Professor Manali Naik Coordinator of BAMMC department and Professor Vinita Khedwal and Prof. Vency Nadar.

Everyone has different way to celebrate Christmas Eve and some do that by making difference to other people's life. We carried it out in different ways; we played Secret Santa gifts were collected from all department of college for underprivileged kids. Student wore Santa hat, box was wrapped filled with small gifts and later it was distributed to the children who live on streets. This was the way of giving children magical Christmas and the joy on their face gave us immense pleasure.

At the end, all the students who were involved the event returned with good moments and it was the moment of pride that students were sensitized enough to think first of the society and underprivileged children before spending money on parties.